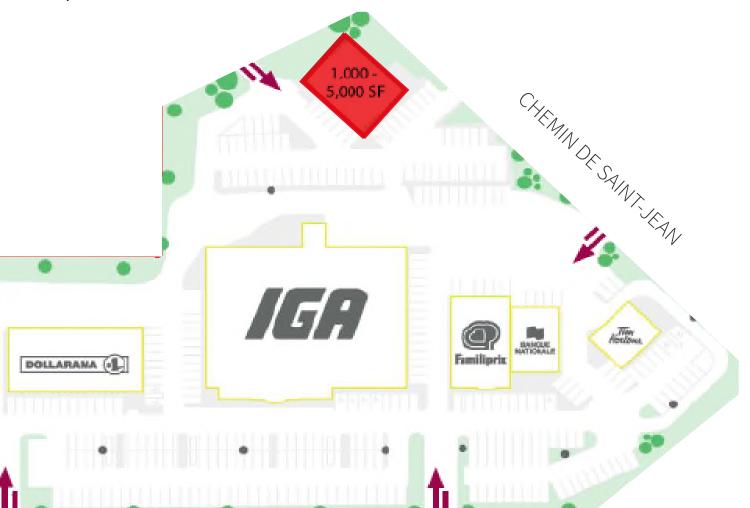

Property details

GROUND FLOOR | 5,000 SF AVAILABILITY | Immediately **NET RENT** | Contact Listing Brokers ADDITIONAL RENT | \$4.30 PSF (Est. 2021)

Demographics

|            |                       | 1km      | 3km      | 5km      |
|------------|-----------------------|----------|----------|----------|
| 2          | Population            | 1,562    | 5,157    | 6,757    |
| Ņ,         | Daytime Population    | 803      | 3,683    | 6,232    |
| <b>(3)</b> | Avg. Household Income | \$71,843 | \$73,715 | \$74,735 |
|            | Median Age            | 49.1     | 45.9     | 44.2     |

Source: Statistics Canada. 2020

Floor plan

GROUND FLOOR | 5,000 SF

( N )

RUE HENRI-L.-CHEVRETTE