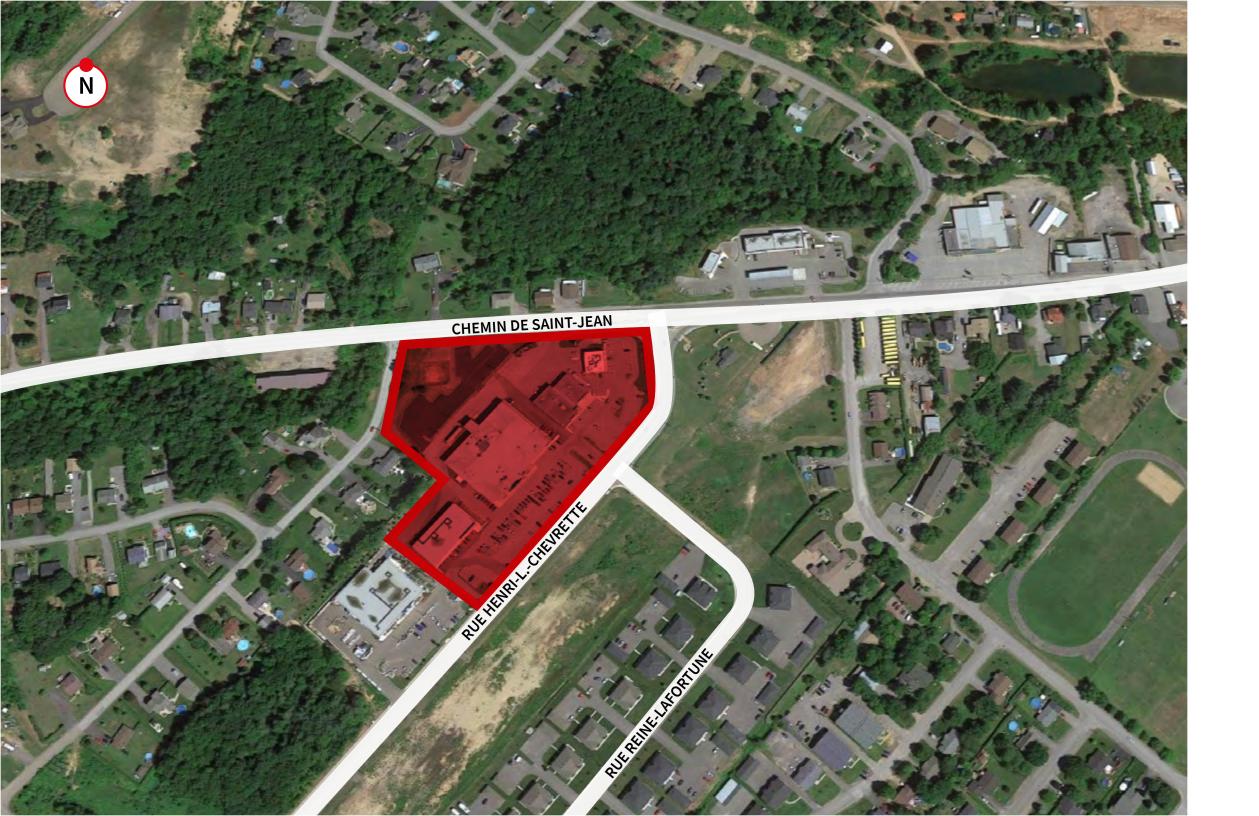

The Property is located in the heart of a small retail node, located on Route 131 (Saint-Jean Road), and benefits from a strong corner location in the heart of Saint-Félix-de-Valois. Route 131 (Saint-Jean Road) is the area's main thoroughfare, which connects to the regional hub of Joliette and Highway 40. The Greater Montréal Area is only an hour away, as are major markets, such as Trois-Rivières and Québec City.

Project Overview

- Shopping center close to highway 131
- Anchored by IGA
- Renowned tenants: RONA, Tim Hortons, Dollarama, Banque Nationale, Familiprix
- Ample Parking space available
- Excellent signage opportunity
- Retail around bringing high daily traffic